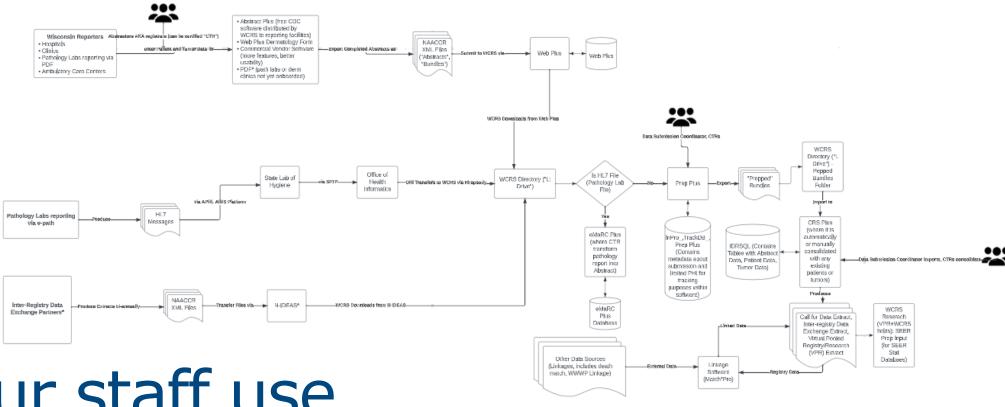

### How does a cancer patient's journey become a statistic?

Our staff use software suites to process, edit, and consolidate incoming data.

Demographics

Stage of disease

**Outcomes** 

Tumor characteristics

**Treatment** 