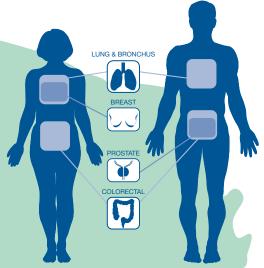

## Cancer: Wisconsin's Leading Cause of Death

in Wisconsin

Most common CANCERS in Wisconsin

every day

87<sub>从从</sub>

will hear the words "You have cancer."

More than **ONE** person **EVERY** 

**EVERY** day dies of cancer.